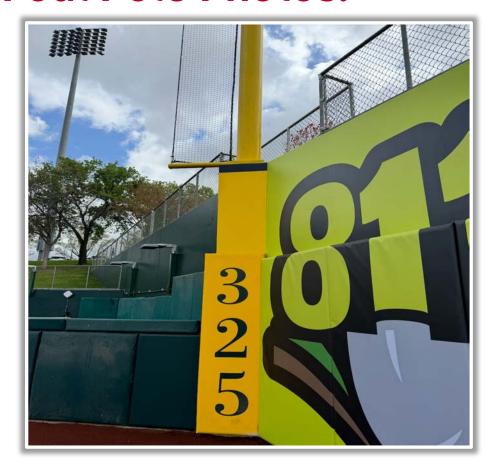

all in flight that strikes the yellow foul line or support base above the right field wall and ricochets directly into

the bullpen is a **HOME RUN**.









### **Backstop Photos:**









### **Backstop Photos (Cont.):**









### **3B Dugout Photos:**









### **3B Dugout Photos (Cont.):**









### **3B Dugout iPad Cameras:**







#### **3B** Camera Well Photo:







### **3B Fan Safety Netting Photos:**









### **Tarp Photos:**









#### **LF Corner Photos:**







#### **LF Foul Pole Photos:**









#### **LF Wall Photos:**









### **CF Wall and Batter's Eye Photos:**









#### **RCF Wall Photos:**









#### **RF Wall Photos:**









### **RF Wall Photos (Cont.):**









#### **RF Corner Photos:**







#### **RF Foul Pole Photos:**







### RF Extended Fan Safety Netting Photos:









### **IB Dugout Photos:**









### 1B Dugout iPad Camera Photos:











# Sutter Health Park

**2025 Ground Rules** 

Date: March 31, 2025