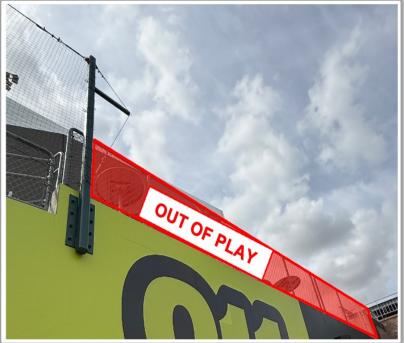

# Sutter Health Park

**2025 Ground Rules** 

Date: March 31, 2025

**RULE #1:** The top step inside the entrances of the dugouts is flush with the playing surface and is **LIVE and IN PLAY**.

**RULE #2:** The green walls above the padding in the Left and Right Field corners are **IN PLAY**. The metal fencing above the walls beyond the end of the fan safety netting is **OUT OF PLAY**.

**RULE #3:** The metal fence post caps behind the outfield wall are recessed and **OUT OF PLAY**.

- Ball in flight striking the recessed metal post cap: Home Run
- Bounding ball striking the recessed metal post cap: Two Bases