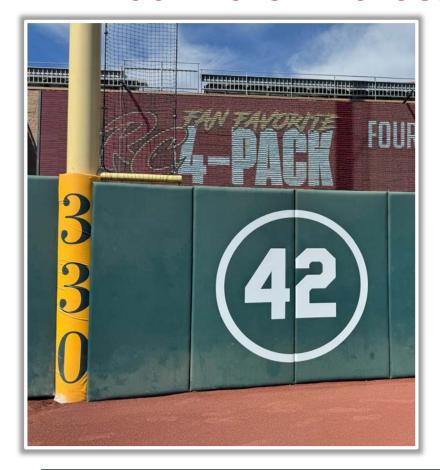

**RULE #5:** The right field foul pole is **IN PLAY** from the ground to the metal pole. The support base of the pole is **IN PLAY**. A ball that hits the metal foul pole in flight is a **HOME RUN**.

**RULE #6:** A batted ball in flight that strikes the yellow foul line or support base above the right field wall and ricochets directly into

the bullpen is a **HOME RUN**.

#### **RF Foul Pole Photos:**