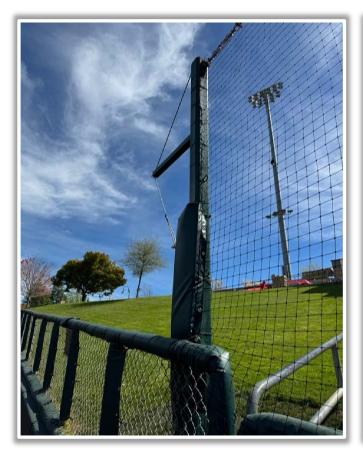

support base above the right field wall and ricochets directly into

the bullpen is a **HOME RUN**.









### **Backstop Photos:**









### **Backstop Photos (Cont.):**









### **3B Dugout Photos:**









### **3B Dugout Photos (Cont.):**









### **3B Dugout iPad Cameras:**







#### **3B** Camera Well Photo:







### **3B Fan Safety Netting Photos:**









### **Tarp Photos:**









#### **LF Corner Photos:**







#### **LF Foul Pole Photos:**









#### **LF Wall Photos:**









### **CF Wall and Batter's Eye Photos:**









#### **RCF Wall Photos:**









#### **RF Wall Photos:**









### **RF Wall Photos (Cont.):**









#### **RF Corner Photos:**







#### **RF Foul Pole Photos:**







### RF Extended Fan Safety Netting Photos:









### **IB Dugout Photos:**









### 1B Dugout iPad Camera Photos:











# Sutter Health Park

**2025 Ground Rules** 

Date: March 31, 2025