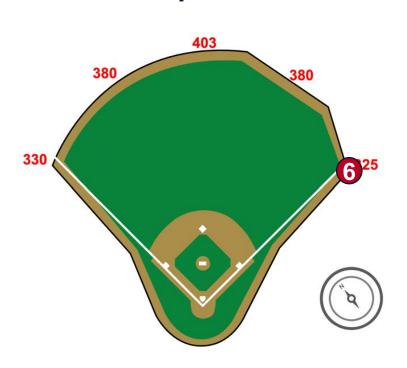

# Sutter Health Park

**2025 Ground Rules** 

Date: March 31, 2025

**RULE #1:** The top step inside the entrances of the dugouts is flush with the playing surface and is **LIVE and IN PLAY**.

**RULE #2:** The green walls above the padding in the Left and Right Field corners are **IN PLAY**. The metal fencing above the walls beyond the end of the fan safety netting is **OUT OF PLAY**.