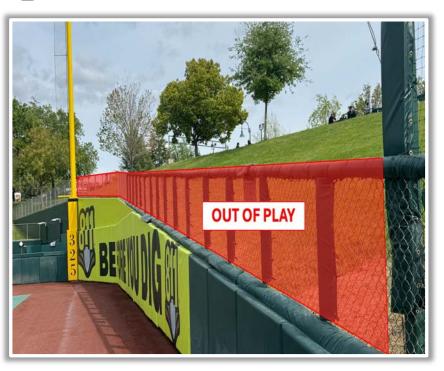

# Sutter Health Park

**2025 Ground Rules** 

Date: March 31, 2025

**RULE #1:** The top step inside the entrances of the dugouts is flush with the playing surface and is **LIVE and IN PLAY**.

**RULE #2:** The green walls above the padding in the Left and Right Field corners are **IN PLAY**. The metal fencing above the walls beyond the end of the fan safety netting is **OUT OF PLAY**.