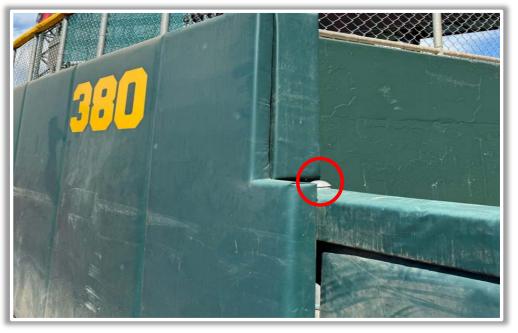

**RULE #4:** The black metal pole beyond the center field wall is recessed and **OUT OF PLAY**.

- Ball in flight striking the recessed metal pole: Home Run
- Bounding ball striking the recessed metal pole: Two Bases