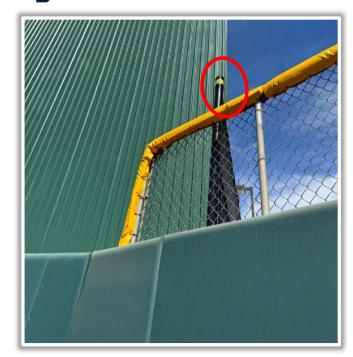

# Sutter Health Park

**2025 Ground Rules** 

Date: March 31, 2025

**RULE #1:** The top step inside the entrances of the dugouts is flush with the playing surface and is **LIVE and IN PLAY**.

**RULE #2:** The green walls above the padding in the Left and Right Field corners are **IN PLAY**. The metal fencing above the walls beyond the end of the fan safety netting is **OUT OF PLAY**.