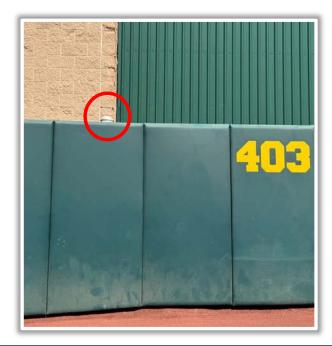

**RULE #3:** The metal fence post caps behind the outfield wall are recessed and **OUT OF PLAY**.

- Ball in flight striking the recessed metal post cap: Home Run
- Bounding ball striking the recessed metal post cap: Two Bases