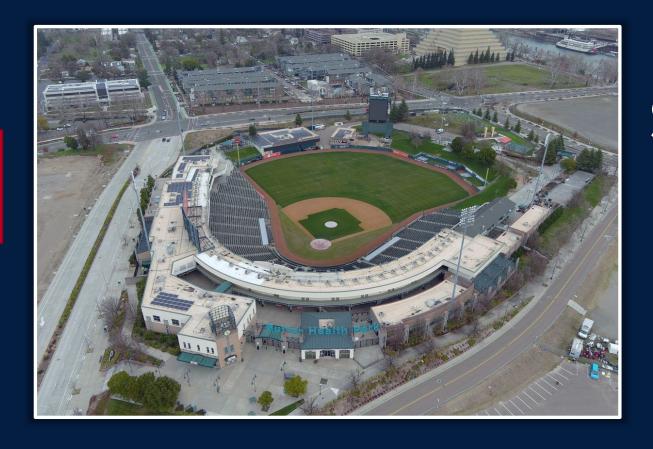

# Sutter Health Park

**2025 Ground Rules** 

Date: March 31, 2025

**RULE #1:** The top step inside the entrances of the dugouts is flush with the playing surface and is **LIVE and IN PLAY**.

**RULE #2:** The green walls above the padding in the Left and Right Field corners are **IN PLAY**. The metal fencing above the walls beyond the end of the fan safety netting is **OUT OF PLAY**.