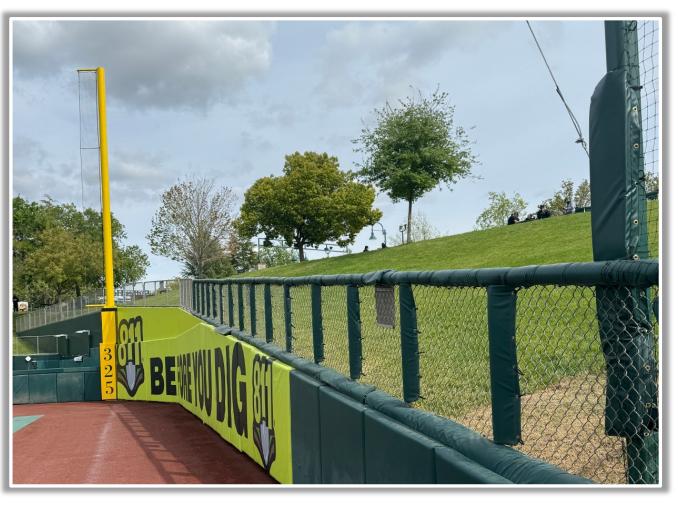

*.









**RULE #6:** A batted ball in flight that strikes the yellow foul line or support base above the right field wall and ricochets directly into

the bullpen is a **HOME RUN**.









### **Backstop Photos:**









### **Backstop Photos (Cont.):**









### **3B Dugout Photos:**









### **3B Dugout Photos (Cont.):**









### **3B Dugout iPad Cameras:**







#### **3B** Camera Well Photo:







### **3B Fan Safety Netting Photos:**









### **Tarp Photos:**









#### **LF Corner Photos:**







#### **LF Foul Pole Photos:**









#### **LF Wall Photos:**









### **CF Wall and Batter's Eye Photos:**









#### **RCF Wall Photos:**









#### **RF Wall Photos:**









### **RF Wall Photos (Cont.):**









#### **RF Corner Photos:**







#### **RF Foul Pole Photos:**







### RF Extended Fan Safety Netting Photos:









### **IB Dugout Photos:**









### 1B Dugout iPad Camera Photos:











# Sutter Health Park

**2025 Ground Rules** 

Date: March 31, 2025