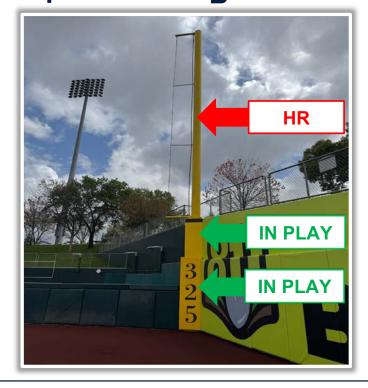

**RULE #5:** The right field foul pole is **IN PLAY** from the ground to the metal pole. The support base of the pole is **IN PLAY**. A ball that hits the metal foul pole in flight is a **HOME RUN**.

**RULE #6:** A batted ball in flight that strikes the yellow foul line or support base above the right field wall and ricochets directly into

the bullpen is a **HOME RUN**.