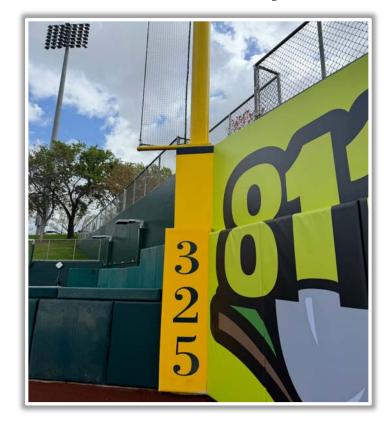

outfield wall are recessed and **OUT OF PLAY**.

- Ball in flight striking the recessed metal post cap: Home Run
- Bounding ball striking the recessed metal post cap: Two Bases









**RULE #4:** The black metal pole beyond the center field wall is recessed and **OUT OF PLAY**.

- Ball in flight striking the recessed metal pole: Home Run
- Bounding ball striking the recessed metal pole: Two Bases









**RULE #5:** The right field foul pole is **IN PLAY** from the ground to the metal pole. The support base of the pole is **IN PLAY**. A ball that hits the metal foul pole in flight is a **HOME RUN**.









**RULE #6:** A batted ball in flight that strikes the yellow foul line or support base above the right field wall and ricochets directly into

the bullpen is a **HOME RUN**.









### **Backstop Photos:**









### **Backstop Photos (Cont.):**









### **3B Dugout Photos:**









### **3B Dugout Photos (Cont.):**









### **3B Dugout iPad Cameras:**







#### **3B** Camera Well Photo:







### **3B Fan Safety Netting Photos:**









### **Tarp Photos:**









#### **LF Corner Photos:**







#### **LF Foul Pole Photos:**









#### **LF Wall Photos:**









### **CF Wall and Batter's Eye Photos:**









#### **RCF Wall Photos:**









#### **RF Wall Photos:**









### **RF Wall Photos (Cont.):**









#### **RF Corner Photos:**







#### **RF Foul Pole Photos:**







### RF Extended Fan Safety Netting Photos:









### **IB Dugout Photos:**









### 1B Dugout iPad Camera Photos:











# Sutter Health Pa