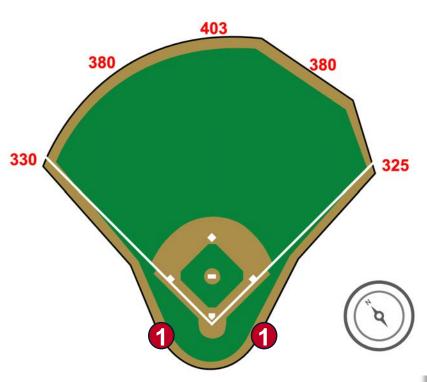

# Sutter Health Park

**2025 Ground Rules** 

Date: March 31, 2025

**RULE #1:** The top step inside the entrances of the dugouts is flush with the playing surface and is **LIVE and IN PLAY**.

**RULE #2:** The green walls above the padding in the Left and Right Field corners are **IN PLAY**. The metal fencing above the walls beyond the end of the fan safety netting is **OUT OF PLAY**.