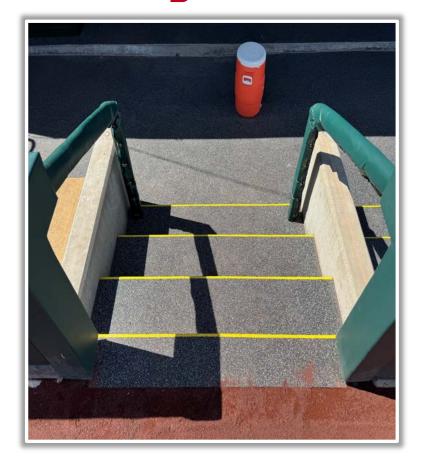

# Sutter Health Park

**2025 Ground Rules** 

Date: March 31, 2025

**RULE #1:** The top step inside the entrances of the dugouts is flush with the playing surface and is **LIVE and IN PLAY**.

**RULE #2:** The green walls above the padding in the Left and Right Field corners are **IN PLAY**. The metal fencing above the walls beyond the end of the fan safety netting is **OUT OF PLAY**.