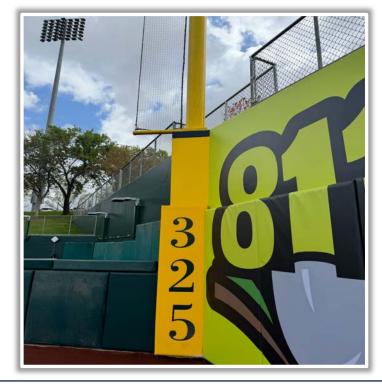

**RULE #5:** The right field foul pole is **IN PLAY** from the ground to the metal pole. The support base of the pole is **IN PLAY**. A ball that hits the metal foul pole in flight is a **HOME RUN**.

**RULE #6:** A batted ball in flight that strikes the yellow foul line or support base above the right field wall and ricochets directly into

the bullpen is a **HOME RUN**.