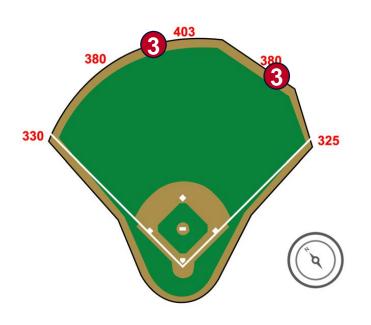

**RULE #5:** The right field foul pole is **IN PLAY** from the ground to the metal pole. The support base of the pole is **IN PLAY**. A ball that hits the metal foul pole in flight is a **HOME RUN**.

**RULE #6:** A batted ball in flight that strikes the yellow foul line or support base above the right field wall and ricochets directly into

the bullpen is a **HOME RUN**.