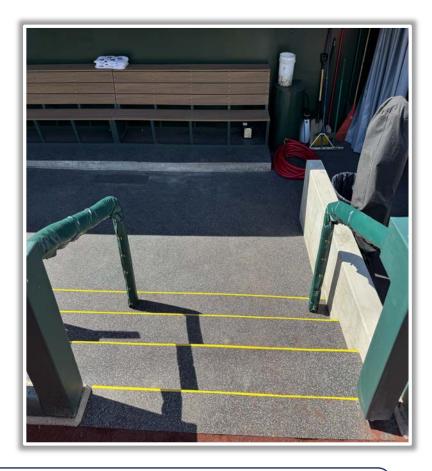

# Sutter Health Park

**2025 Ground Rules** 

Date: March 31, 2025

**RULE #1:** The top step inside the entrances of the dugouts is flush with the playing surface and is **LIVE and IN PLAY**.

**RULE #2:** The green walls above the padding in the Left and Right Field corners are **IN PLAY**. The metal fencing above the walls beyond the end of the fan safety netting is **OUT OF PLAY**.