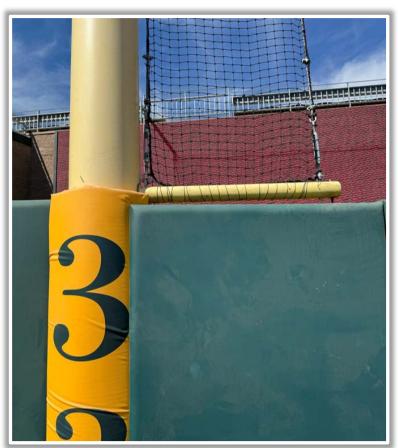

**RULE #3:** The metal fence post caps behind the outfield wall are recessed and **OUT OF PLAY**.

- Ball in flight striking the recessed metal post cap: Home Run
- Bounding ball striking the recessed metal post cap: Two Bases

**RULE #5:** The right field foul pole is **IN PLAY** from the ground to the metal pole. The support base of the pole is **IN PLAY**. A ball that hits the metal foul pole in flight is a **HOME RUN**.

**RULE #6:** A batted ball in flight that strikes the yellow foul line or support base above the right field wall and ricochets directly into