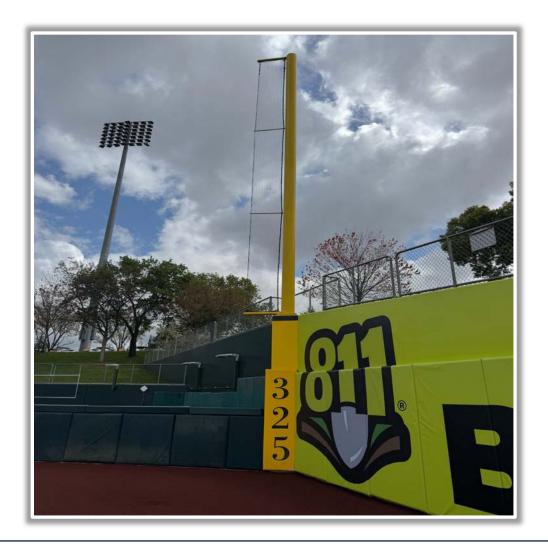

**RULE #5:** The right field foul pole is **IN PLAY** from the ground to the metal pole. The support base of the pole is **IN PLAY**. A ball that hits the metal foul pole in flight is a **HOME RUN**.

**RULE #6:** A batted ball in flight that strikes the yellow foul line or support base above the right field wall and ricochets directly into

#### **RF Foul Pole Photos:**