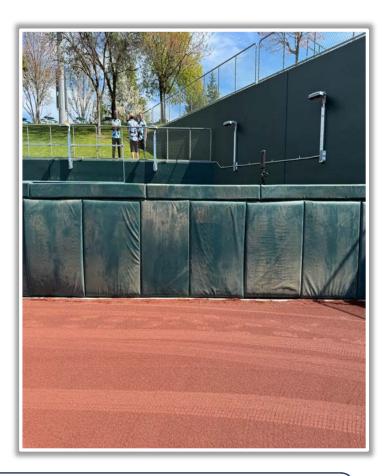

ul pole in flight is a **HOME RUN**.









**RULE #6:** A batted ball in flight that strikes the yellow foul line or support base above the right field wall and ricochets directly into

the bullpen is a **HOME RUN**.









### **Backstop Photos:**









### **Backstop Photos (Cont.):**









### **3B Dugout Photos:**









### **3B Dugout Photos (Cont.):**









### **3B Dugout iPad Cameras:**







#### **3B** Camera Well Photo:







### **3B Fan Safety Netting Photos:**









### **Tarp Photos:**









#### **LF Corner Photos:**







#### **LF Foul Pole Photos:**









#### **LF Wall Photos:**









### **CF Wall and Batter's Eye Photos:**









#### **RCF Wall Photos:**









#### **RF Wall Photos:**









### **RF Wall Photos (Cont.):**









#### **RF Corner Photos:**







#### **RF Foul Pole Photos:**







### RF Extended Fan Safety Netting Photos:









### **IB Dugout Photos:**









### 1B Dugout iPad Camera Photos:











# Sutter Health Park

**2025 Ground Rules** 

Date: March 31, 2025