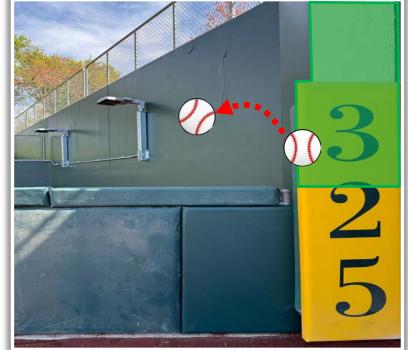

**RULE #5:** The right field foul pole is **IN PLAY** from the ground to the metal pole. The support base of the pole is **IN PLAY**. A ball that hits the metal foul pole in flight is a **HOME RUN**.

**RULE #6:** A batted ball in flight that strikes the yellow foul line or support base above the right field wall and ricochets directly into

the bullpen is a **HOME RUN**.