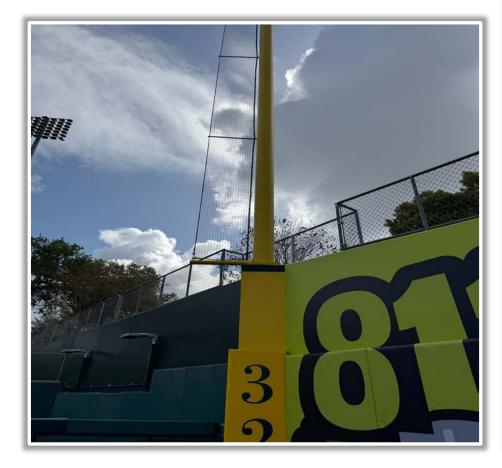

N**.









**RULE #6:** A batted ball in flight that strikes the yellow foul line or support base above the right field wall and ricochets directly into

the bullpen is a **HOME RUN**.









### **Backstop Photos:**









### **Backstop Photos (Cont.):**









### **3B Dugout Photos:**









### **3B Dugout Photos (Cont.):**









### **3B Dugout iPad Cameras:**







#### **3B** Camera Well Photo:







### **3B Fan Safety Netting Photos:**









### **Tarp Photos:**









#### **LF Corner Photos:**







#### **LF Foul Pole Photos:**









#### **LF Wall Photos:**









### **CF Wall and Batter's Eye Photos:**









#### **RCF Wall Photos:**









#### **RF Wall Photos:**









### **RF Wall Photos (Cont.):**









#### **RF Corner Photos:**







#### **RF Foul Pole Photos:**







### RF Extended Fan Safety Netting Photos:









### **IB Dugout Photos:**









### 1B Dugout iPad Camera Photos:











# Sutter Health Park

**2025 Ground Rules** 

Date: March 31, 2025