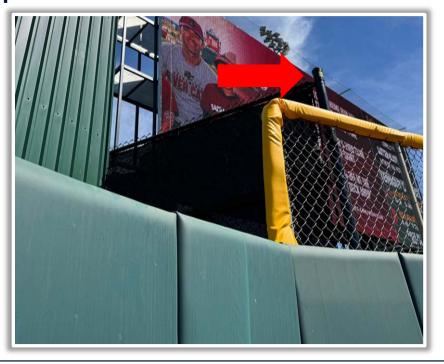

**RULE #3:** The metal fence post caps behind the outfield wall are recessed and **OUT OF PLAY**.

- Ball in flight striking the recessed metal post cap: Home Run
- Bounding ball striking the recessed metal post cap: Two Bases

**RULE #4:** The black metal pole beyond the center field wall is recessed and **OUT OF PLAY**.

- Ball in flight striking the recessed metal pole: Home Run
- Bounding ball striking the recessed metal pole: Two Bases