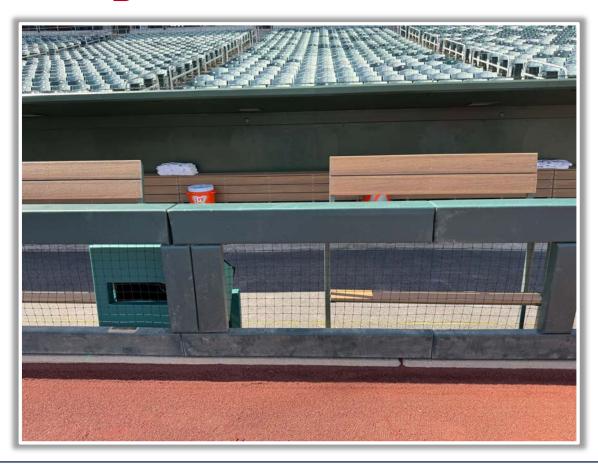

# Sutter Health Park

**2025 Ground Rules** 

Date: March 31, 2025

**RULE #1:** The top step inside the entrances of the dugouts is flush with the playing surface and is **LIVE and IN PLAY**.

**RULE #2:** The green walls above the padding in the Left and Right Field corners are **IN PLAY**. The metal fencing above the walls beyond the end of the fan safety netting is **OUT OF PLAY**.