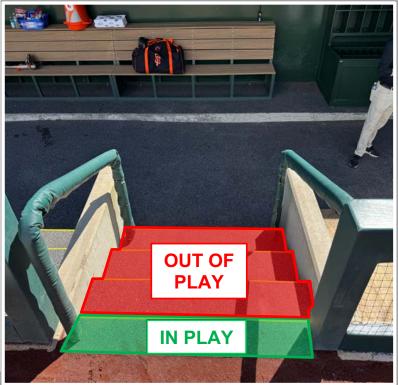

# Sutter Health Park

**2025 Ground Rules** 

Date: March 31, 2025

**RULE #1:** The top step inside the entrances of the dugouts is flush with the playing surface and is **LIVE and IN PLAY**.

**RULE #2:** The green walls above the padding in the Left and Right Field corners are **IN PLAY**. The metal fencing above the walls beyond the end of the fan safety netting is **OUT OF PLAY**.

### **3B Dugout Photos:**

### **3B Dugout Photos (Cont.):**