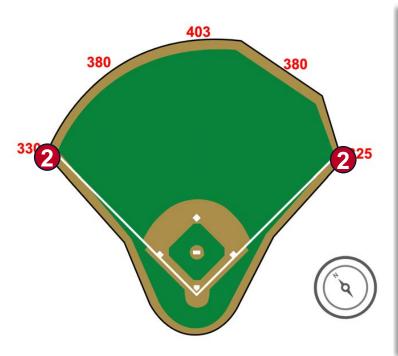

# Sutter Health Park

**2025 Ground Rules** 

Date: March 31, 2025

**RULE #1:** The top step inside the entrances of the dugouts is flush with the playing surface and is **LIVE and IN PLAY**.

**RULE #2:** The green walls above the padding in the Left and Right Field corners are **IN PLAY**. The metal fencing above the walls beyond the end of the fan safety netting is **OUT OF PLAY**.